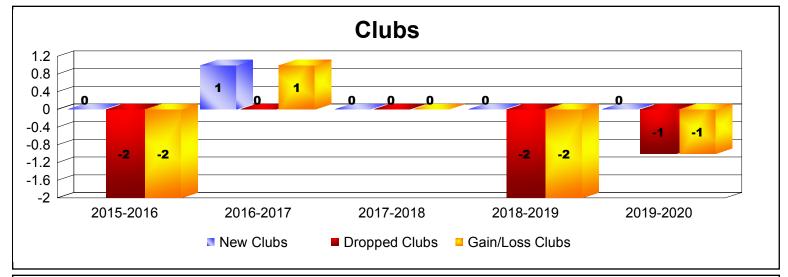

District 33 A

As of December 2019 Cumulative

| Year      | New<br>Clubs | Dropped<br>Clubs | Gain/<br>Loss<br>Clubs | New<br>Members | Charter<br>Members | Reinstate<br>Members | Transfer<br>Members | Total<br>Member<br>Added | Total<br>Members<br>Dropped | Gain/<br>Loss<br>Members |
|-----------|--------------|------------------|------------------------|----------------|--------------------|----------------------|---------------------|--------------------------|-----------------------------|--------------------------|
| 2015-2016 | 0            | -2               | -2                     | 101            | 2                  | 2                    | 6                   | 111                      | -168                        | -57                      |
| 2016-2017 | 1            | 0                | 1                      | 113            | 24                 | 1                    | 2                   | 140                      | -108                        | 32                       |
| 2017-2018 | 0            | 0                | 0                      | 113            | 0                  | 6                    | 4                   | 123                      | -185                        | -62                      |
| 2018-2019 | 0            | -2               | -2                     | 87             | 1                  | 5                    | 3                   | 96                       | -131                        | -35                      |
| 2019-2020 | 0            | -1               | -1                     | 45             | 0                  | 1                    | 1                   | 47                       | -63                         | -16                      |
| Average   | 0            | -1               | -1                     | 92             | 5                  | 3                    | 3                   | 103                      | -131                        | -28                      |