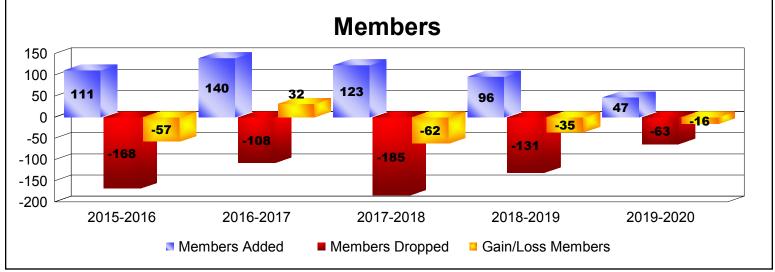

District 33 A

As of December 2019 Cumulative

| Year      | New<br>Clubs | Dropped<br>Clubs | Gain/<br>Loss<br>Clubs | New<br>Members | Charter<br>Members | Reinstate<br>Members | Transfer<br>Members | Total<br>Member<br>Added | Total<br>Members<br>Dropped | Gain/<br>Loss<br>Members |
|-----------|--------------|------------------|------------------------|----------------|--------------------|----------------------|---------------------|--------------------------|-----------------------------|--------------------------|
| 2015-2016 | 0            | -2               | -2                     | 101            | 2                  | 2                    | 6                   | 111                      | -168                        | -57                      |
| 2016-2017 | 1            | 0                | 1                      | 113            | 24                 | 1                    | 2                   | 140                      | -108                        | 32                       |
| 2017-2018 | 0            | 0                | 0                      | 113            | 0                  | 6                    | 4                   | 123                      | -185                        | -62                      |
| 2018-2019 | 0            | -2               | -2                     | 87             | 1                  | 5                    | 3                   | 96                       | -131                        | -35                      |
| 2019-2020 | 0            | -1               | -1                     | 45             | 0                  | 1                    | 1                   | 47                       | -63                         | -16                      |
| Average   | 0            | -1               | -1                     | 92             | 5                  | 3                    | 3                   | 103                      | -131                        | -28                      |